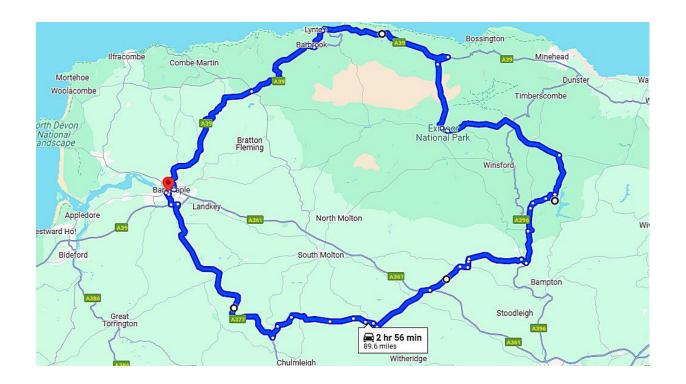

## DAM N"OOKIE RIDE – SATURDAY 26<sup>TH</sup> APRIL 2025

PILOT: SIMON JEFFERY SWEEPER: DIANA PERCY

ROUTE: Approx 90 miles, 3 hours riding.

START POINT: Station Master's Café, Barnstaple. EX31 2AU. ///mental.inform.stack

09:00 Arrive. (Earlier if you want breakfast.)

09:15 Ride briefing.

09:30 Depart Barnstaple.

Via Kings Nympton, Exebridge.

11:00 Arrive Wimbleball Lake.

Brunch.

12:00 Depart Wimbleball Lake.

Via Lynmouth.

13:30 Return to Station Master's Café, Barnstaple.