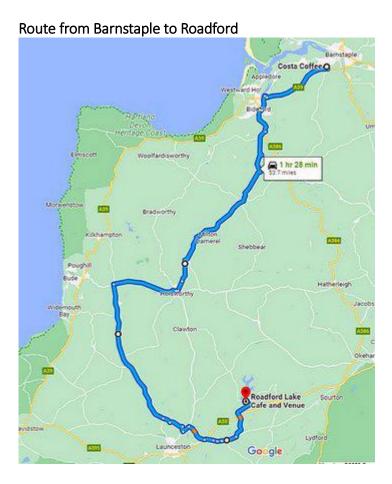

#### Approx 100 MILES, 3 HOURS RIDING

09:30 Meet at either:

Moto Services, Exeter, EX2 7HF, ///splash.race.puppy

Or:

Sainbury's, Penn Inn, Newton Abbot, TQ12 1BN, ///amused.coach.hiding

Or:

Costa Roundswell, Barnstaple, EX31 3RY, ///unstated.else.slanting

09:45 Ride Briefing

10:00 Depart

11:30 Arrive Roadford Lake Cafe

Brunch / Refreshments

12:30 ish Depart Roadford

Via Sourton, Yelverton, Moretonhampstead

14:00 ish Arrive Whiddon Down

End of ride