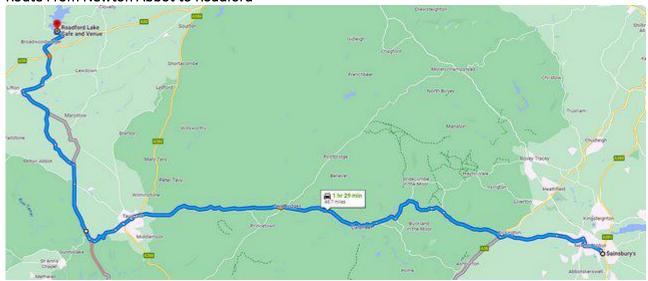

### Route From Newton Abbot to Roadford

#### Approx 100 MILES, 3 HOURS RIDING

09:30 Meet at either:

Moto Services, Exeter, EX2 7HF, ///splash.race.puppy

Or:

Sainbury's, Penn Inn, Newton Abbot, TQ12 1BN, ///amused.coach.hiding

Or:

Costa Roundswell, Barnstaple, EX31 3RY, ///unstated.else.slanting

09:45 Ride Briefing

10:00 Depart

11:30 Arrive Roadford Lake Cafe

Brunch / Refreshments

12:30 ish Depart Roadford

Via Sourton, Yelverton, Moretonhampstead

14:00 ish Arrive Whiddon Down

End of ride