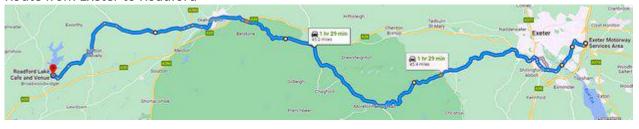

#### Route from Exeter to Roadford

#### Approx 100 MILES, 3 HOURS RIDING

09:30 Meet at either:

Moto Services, Exeter, EX2 7HF, ///splash.race.puppy

Or:

Sainbury's, Penn Inn, Newton Abbot, TQ12 1BN, ///amused.coach.hiding

Or:

Costa Roundswell, Barnstaple, EX31 3RY, ///unstated.else.slanting

09:45 Ride Briefing

10:00 Depart

11:30 Arrive Roadford Lake Cafe

Brunch / Refreshments

12:30 ish Depart Roadford

Via Sourton, Yelverton, Moretonhampstead

14:00 ish Arrive Whiddon Down

End of ride