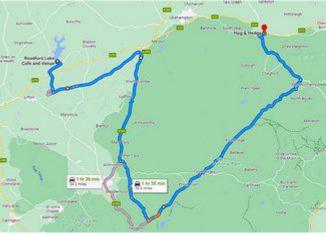

## Combined Return Trip – Roadford to Whiddon Down

09:45 Ride Briefing

10:00 Depart

11:30 Arrive Roadford Lake Cafe

Brunch / Refreshments

12:30 ish Depart Roadford

Via Sourton, Yelverton, Moretonhampstead

14:00 ish Arrive Whiddon Down

End of ride